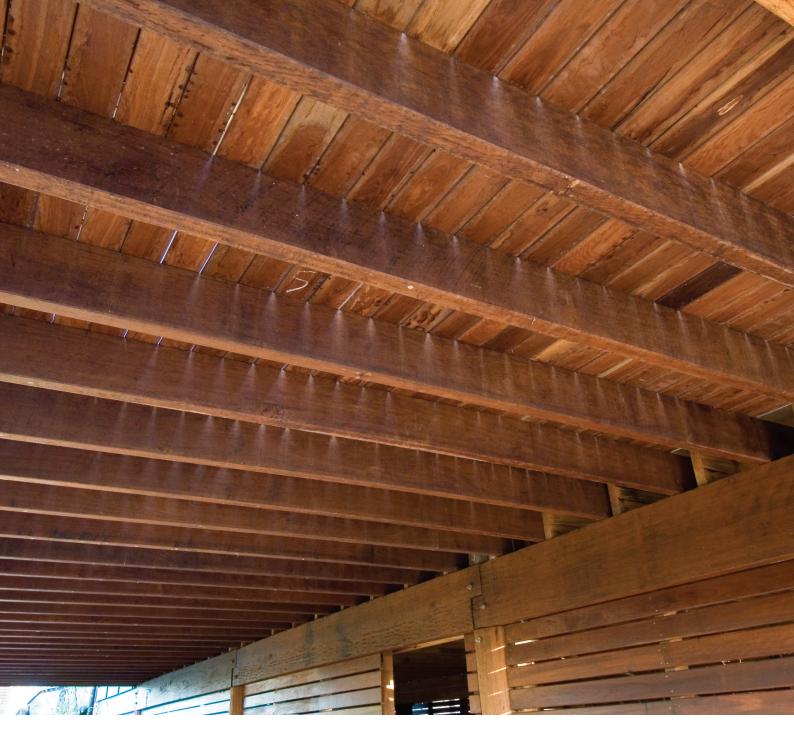

# STRUCTURAL GOS F14

Parkside GOS F14 is ideal for high strength applications.

Our GOS F14 is strong, stable and durable to suit the harshest of conditions. Structural GOS F14 has been tried and proven over generations, and today is still the ideal product for outdoor applications.

#### **APPLICATIONS**

- Decking joists
- Bearers
- Structural members
- Commercial decking