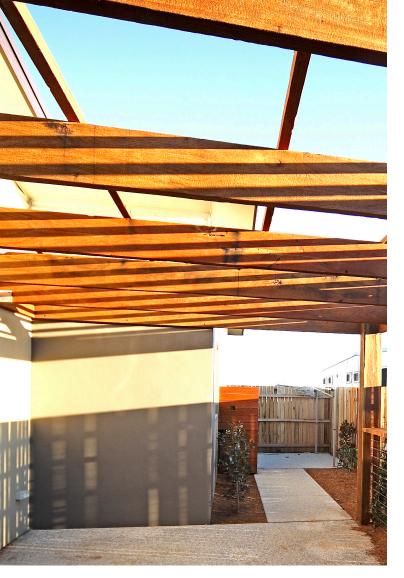

# STRUCTURAL GOS F14

Parkside GOS F14 is ideal for high strength applications.

Our GOS F14 is strong, stable and durable to suit the harshest of conditions. Structural GOS F14 has been tried and proven over generations, and today is still the ideal product for outdoor applications.

#### **APPLICATIONS**

- Decking joists
- Bearers
- Structural members
- Commercial decking