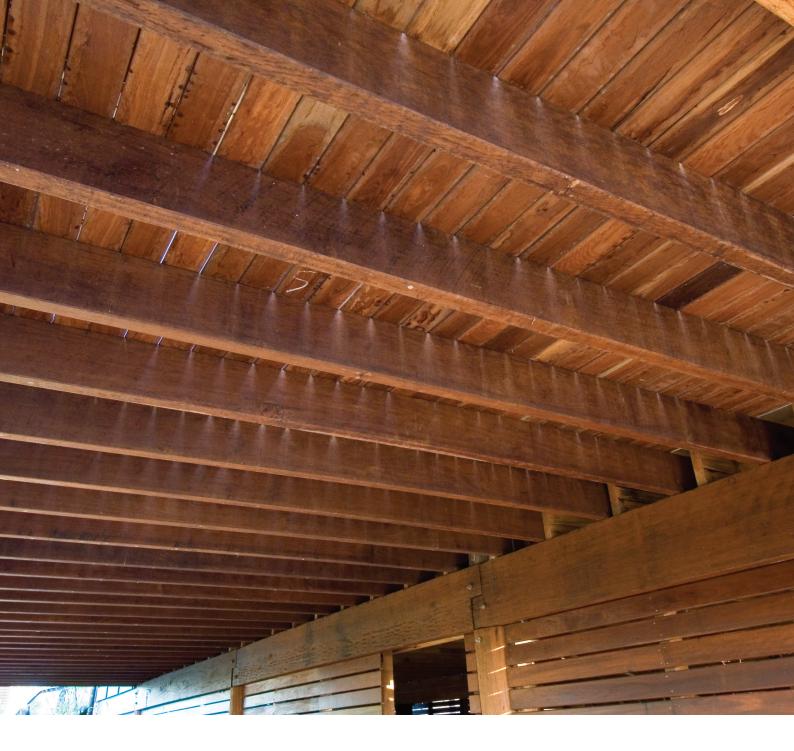

# **STRUCTURAL GOS F14**

Parkside GOS F14 is ideal for high strength applications.

Our GOS F14 is strong, stable and durable to suit the harshest of conditions. Structural GOS F14 has been tried and proven over generations, and today is still the ideal product for outdoor applications.

### **APPLICATIONS**

- Decking joists
- **Bearers**
- Structural members
- Commercial decking