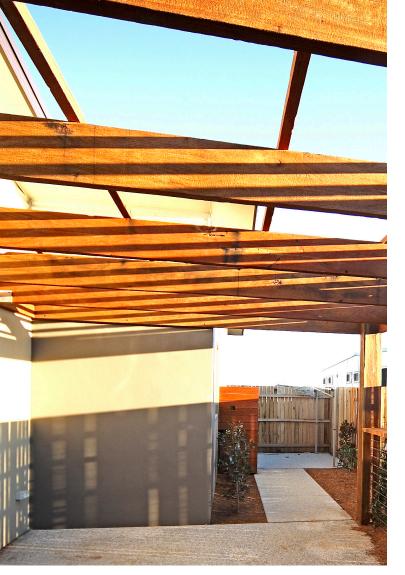

# **STRUCTURAL GOS F14**

Parkside GOS F14 is ideal for high strength applications.

Our GOS F14 is strong, stable and durable to suit the harshest of conditions. Structural GOS F14 has been tried and proven over generations, and today is still the ideal product for outdoor applications.

### **APPLICATIONS**

- Decking joists
- **Bearers**
- Structural members
- Commercial decking