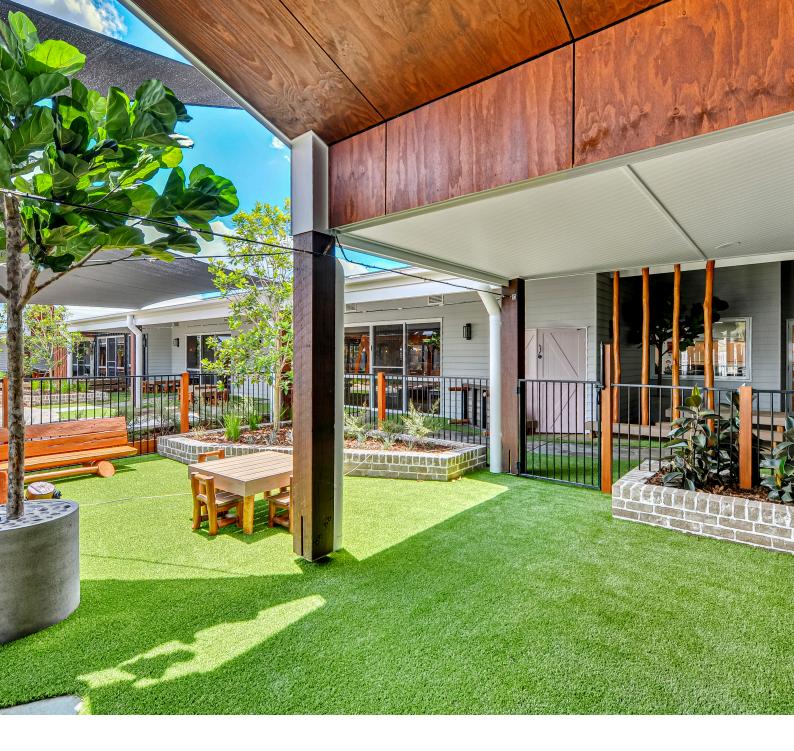

# Parkside structural products are proven performers.

Parkside structural products are capable of spanning long distances with a minimal amount of support. Our joinery is certified by internationally recognised PEFC - denoting that all products are sourced from sustainably managed forests.

# **KEY BENEFITS**

- Our products are grown, produced and manufactured in Australia for Australian conditions.
- Parkside structural timbers have earned a reputation as a reliable construction material exhibiting exceptional strength and engineering capabilities.
- Our structural products are certified by internationally recognised PEFC, denoting that all products are sourced from sustainably managed forests.

# APPLICATIONS

- Bridges
- Wharf timbers
- Railway crossings
- Sleepers
- Roofing timbers
- Pergolas