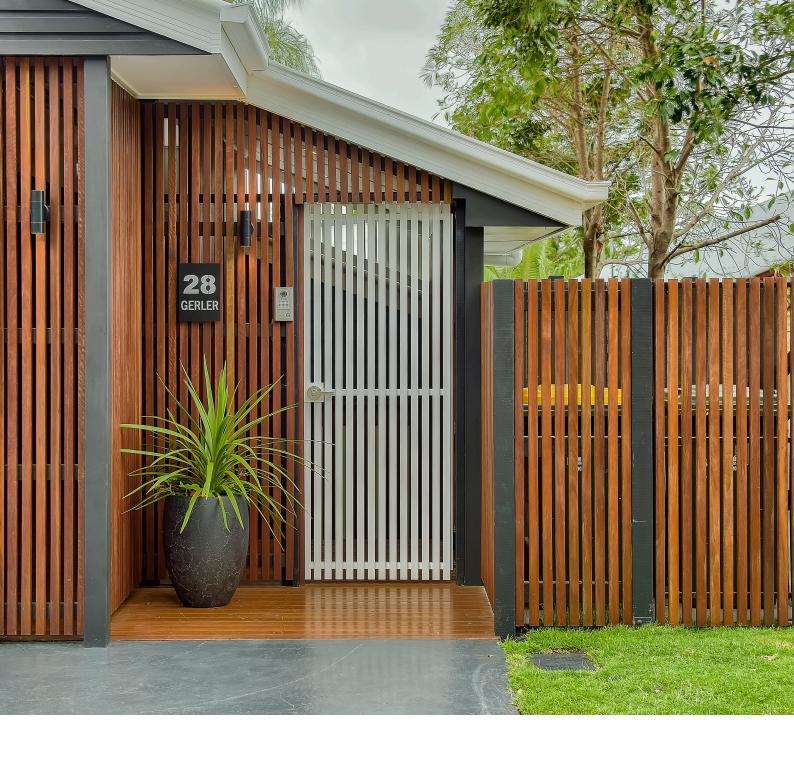

# **SCREENING**

Parkside screening provides a beautiful finish to any area.

Natural hardwood screening is an ideal way to enclose an outdoor entertaining area or provide a perfect backdrop to any space. Our screening is certified by internationally recognised PEFC - denoting that all products are sourced from sustainably managed forests.

### **APPLICATIONS**

- Screens
- Fencing
- Wall panels and features

### **KEY BENEFITS**

- Our products are grown, produced and manufactured in Australia for Australian conditions.
- Hardwood screening is a great way to create privacy while blending into your garden
- Our screening products are certified by internationally recognised PEFC, denoting that all products are sourced from sustainably managed forests.