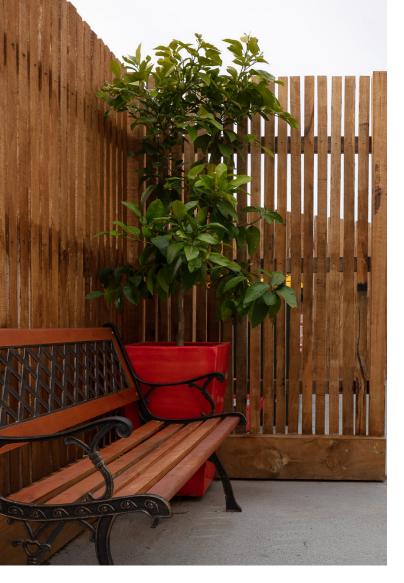

# **SCREENING**

Parkside screening provides a beautiful finish to any area.

Natural hardwood screening is an ideal way to enclose an outdoor entertaining area or provide a perfect backdrop to any space. Our screening is certified by internationally recognised PEFC - denoting that all products are sourced from sustainably managed forests.

### **APPLICATIONS**

- Screens
- Fencing
- Wall panels and features

### **KEY BENEFITS**

- Our products are grown, produced and manufactured in Australia for Australian conditions.
- Hardwood screening is a great way to create privacy while blending into your garden
- Our screening products are certified by internationally recognised PEFC, denoting that all products are sourced from sustainably managed forests.