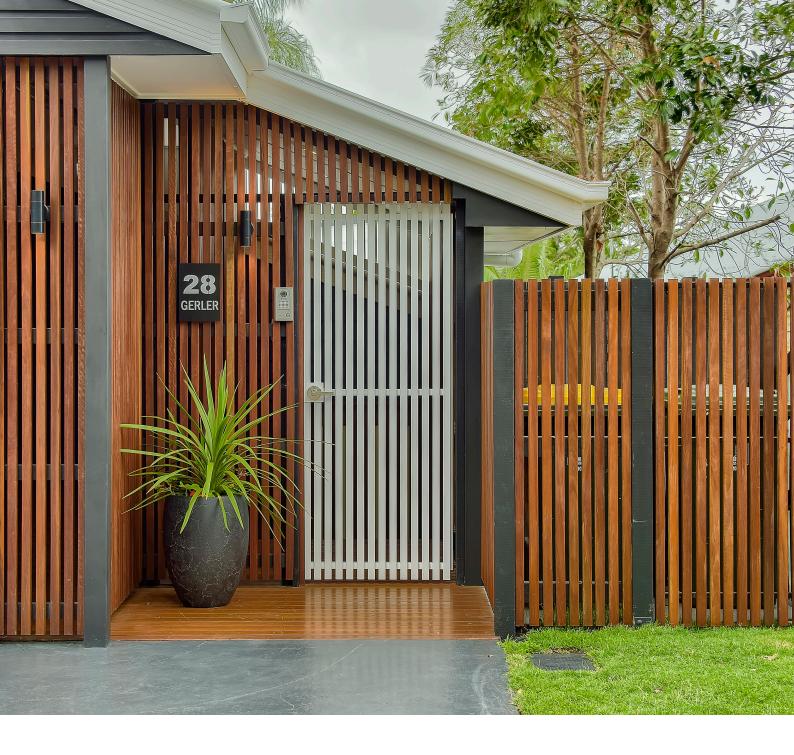

# **SCREENING**

Parkside screening provides a beautiful finish to any area.

Natural hardwood screening is an ideal way to enclose an outdoor entertaining area or provide a perfect backdrop to any space. Our screening is certified by internationally recognised PEFC - denoting that all products are sourced from sustainably managed forests.

### **APPLICATIONS**

- Screens
- Fencing
- Wall panels and features

### **KEY BENEFITS**

- Our products are grown, produced and manufactured in Australia for Australian conditions.
- Hardwood screening is a great way to create privacy while blending into your garden
- Our screening products are certified by internationally recognised PEFC, denoting that all products are sourced from sustainably managed forests.