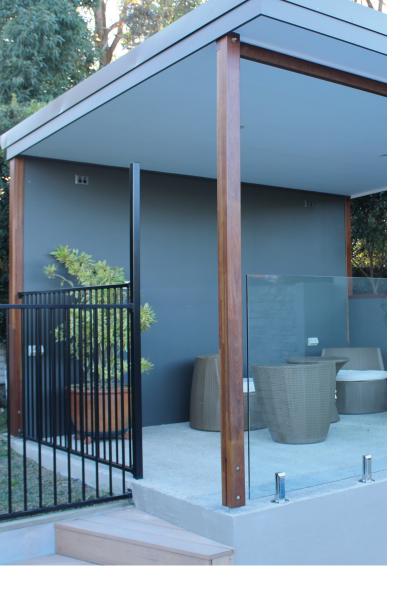

# **GL18 POSTS**

Parkside GL18 posts are an attractive feature for any home.

Our GL18 posts are independently GLTAA certified and fire rated. Our GL18 posts are certified by internationally recognised PEFC - denoting that all products are sourced from sustainably managed forests.

# **APPLICATIONS**

- Verandah posts
- Patio posts