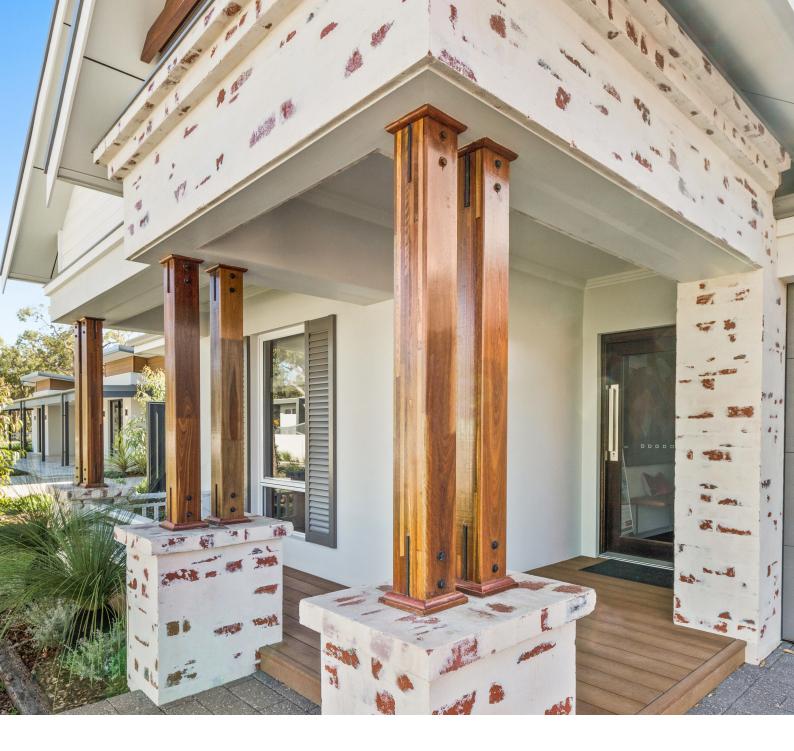

# **GL18 POSTS**

Parkside GL18 posts are an attractive feature for any home.

Our GL18 posts are independently GLTAA certified and fire rated. Our GL18 posts are certified by internationally recognised PEFC - denoting that all products are sourced from sustainably managed forests.

# **APPLICATIONS**

- Verandah posts
- Patio posts