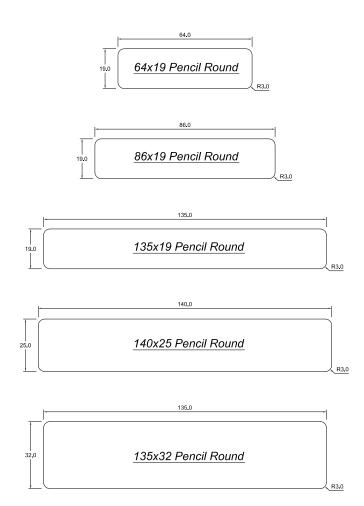

#### **SIZES AND LENGTHS**

QLD Spotted Gum · Grey Ironbark · Red Ironbark · Mixed Blends

65 | 86 | 135 x 19mm 135 x 32mm 140 x 25mm

Karri · Jarrah

65 | 86 | 135 x 19mm

Random packs 1.5m to 5.7m

**Pack Sizes** 