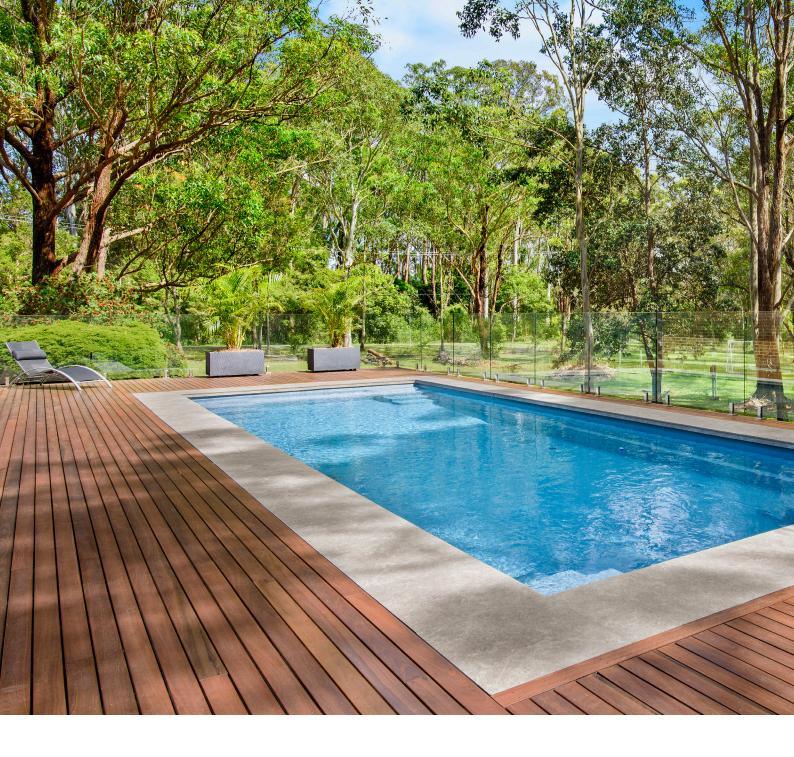

# **DECKING**

Parkside decking is the ultimate material for Aussie decks.

Our decking products are grown and manufactured in Australia for Australian conditions. Our decking is certified by internationally recognised PEFC - denoting that all products are sourced from sustainably managed forests.

#### **KEY BENEFITS**

- Parkside decking adds beauty, richness and depth to any commercial or residential application.
- Parkside decking heartwood is naturally insect and decay resistant, and every piece of our QLD Spotted Gum, Grey & Red Ironbark and Mixed Blends are treated with an ACQ H3 treatment, ensuring any sapwood that is used is also fully durable.