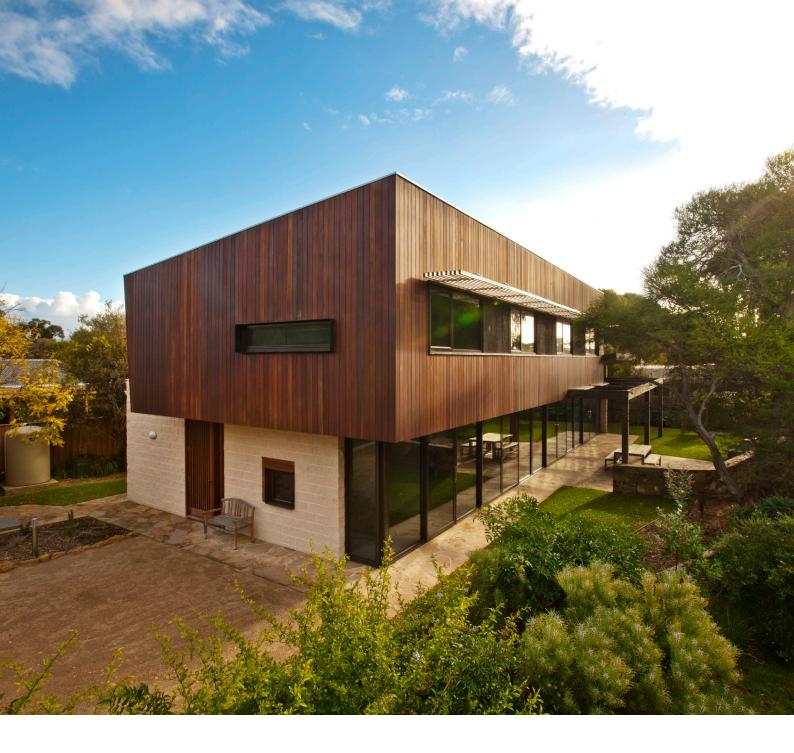

# **CLADDING**

Parkside cladding creates a unique and attractive finish.

Our cladding products are grown and manufactured in Australia for Australian conditions. Our cladding is certified by internationally recognised PEFC - denoting that all products are sourced from sustainably managed forests.

- Parkside Timber produces some of the most durable and well manufactured hardwood timber cladding.
- Our products are grown and manufactured in Australia for Australian conditions.
- It suits a traditional, modern and uniquely designed commercial and residential building.
- Parkside cladding heartwood is naturally insect and decay resistant, and every piece is treated with an ACQ H3 treatment, ensuring any sapwood that is used is also fully durable.
- Our cladding is certified by internationally recognised PEFC, denoting that all products are sourced from sustainably managed forests.