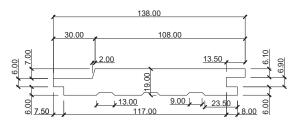

nd uniquely designed commercial and residential building.
- Parkside cladding heartwood is naturally insect and decay resistant, and every piece is treated with an ACQ H3 treatment, ensuring any sapwood that is used is also fully durable.
- Our cladding is certified by internationally recognised PEFC, denoting that all products are sourced from sustainably managed forests.



### **SPECIES**

QLD Spotted Gum

Grey Ironbark Red Ironbark



#### **GRADES**

Select I Standard



#### **SIZES AND LENGTHS**

Shiplap  $125 \times 19$ mm (End Matched)



#### **DURABILITY**

Class 1 Above Ground ACQ H3 Treatment



#### **CERTIFICATION**

Manufactured to comply with AS 2796

Fire rated in accordance with AS 3959 and BAL 29

Chain of Custody as per AS 4707

#### **PROFILES**

## 125 x 19 Shiplap



## **Shiplap End Match Profile**