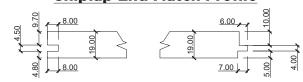

residential building.
- Parkside cladding heartwood is naturally insect and decay resistant, and every piece is treated with an ACQ H3 treatment, ensuring any sapwood that is used is also fully durable.
- Our cladding is certified by internationally recognised PEFC, denoting that all products are sourced from sustainably managed forests.



### **SPECIES**

QLD Spotted Gum

Grey Ironbark Red Ironbark



#### **GRADES**

Select I Standard



#### **SIZES AND LENGTHS**

Shiplap  $125 \times 19$ mm (End Matched)



#### **DURABILITY**

Class 1 Above Ground ACQ H3 Treatment



#### **CERTIFICATION**

Manufactured to comply with AS 2796

Fire rated in accordance with AS 3959 and BAL 29

Chain of Custody as per AS 4707

#### **PROFILES**

## 125 x 19 Shiplap



## **Shiplap End Match Profile**